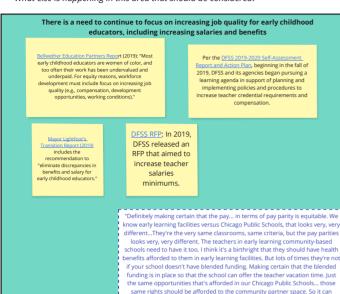

#### WORKFORCE

Refers to the broad range of individuals engaged in the care and education of young children -- including the supports that ensure preparation, training, compensation and well-being

#### 3 Workforce

Refers to the broad range of individuals engaged in the care and education of young children -- including the supports that ensure preparation, training, compensation and well-being