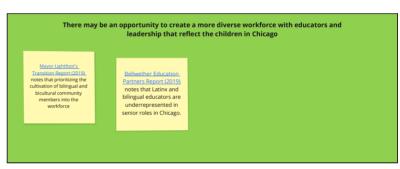

#### WORKFORCE

Refers to the broad range of individuals engaged in the care and education of young children -- including the supports that ensure preparation, training, compensation and well-being

#### 3 Workforce

Refers to the broad range of individuals engaged in the care and education of young children -- including the supports that ensure preparation, training, compensation and well-being