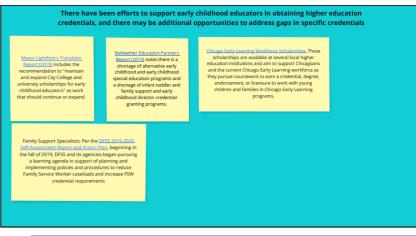

#### WORKFORCE

Refers to the broad range of individuals engaged in the care and education of young children -- including the supports that ensure preparation, training, compensation and well-being

#### 3 Workforce

Refers to the broad range of individuals engaged in the care and education of young children -- including the supports that ensure preparation, training, compensation and well-being