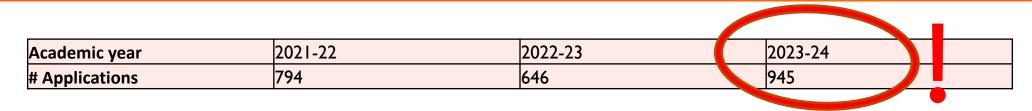

## **APPLICATIONS**

2023-24 ACADEMIC YEAR

#### 2023-24 academic year applications:

945 unduplicated submissions received during open public period!!!